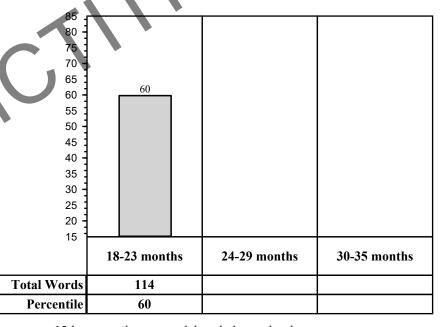

Average Length Of Phrases: 2.8

Vocabulary Score: 114

# **Vocabulary Score**

Vocabulary Score displayed only for ages 18-23 months, 24-29 months, and 30-35 months.

Scores <= 15th percentile suggest delayed phrase development

Copyright 2018 T.M. Achenbach ASEBA, University of Vermont 1 South Prospect St. Burlington, VT 05401-3456 www.ASEBA.org Page 4/5

On the CBCL/1.5-5 - DSM-Oriented Scales, Anna's scores on all rated scales were in the normal range.

On the CBCL/1.5-5 - Language Development Survey for Ages 18-35 Months, Anna's Vocabulary score for 18-23 months was at the 60th percentile, which suggests normal vocabulary development for children aged 18-23 months.