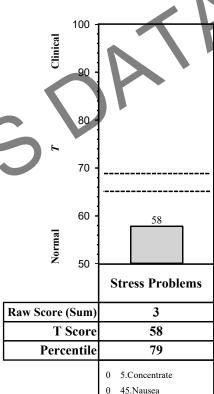

# CBCL/1.5-5 - Internalizing, Externalizing, Total Problems, Stress Problems, and Other Problems

ID: Testing Profiles - Anna maria

Gender: F

Date Filled: 2018-05-03

Clinician: Masha ivanova

Informant: Daniela Fernandez Society: ASEBA Standard

The Child Behavior Checklist for Ages 1 1/2-5 (CBCL 1.5-5) was completed by Daniela Fernandez, Anna's mother, to obtain her perception of Anna's problems.

On the CBCL 1.5-5 problem scales, Anna's Internalizing Problems, Externalizing Problems, Total Problems and Stress Problems scores were all in the normal range for girls aged 1. Her scores on the Anxious / Depressed, Somatic Complaints, Withdrawn, Sleep Problems, Attention Problems and Aggressive Behavior syndromes were in the normal range. Her score on the Emotionally Reactive syndrome was in the borderline clinical range (93rd to 97th percentile). These results indicate that Daniela Fernandez, Anna's mother reported more problems than are typically reported for girls aged 1, particularly problems of Emotionally Reactive nature.