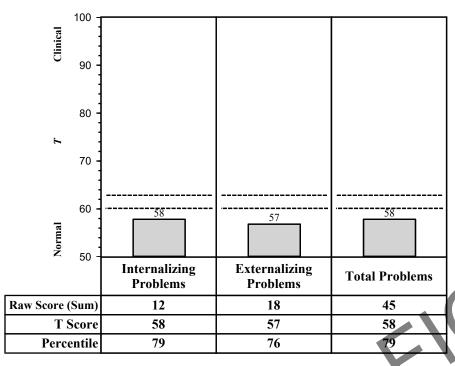

# CBCL/1.5-5 - Internalizing, Externalizing, Total Problems, Stress Problems, and Other Problems

ID: Testing Profiles - Anna maria

Gender: F

Date Filled: 2018-05-03

Clinician: Masha ivanova

Informant: Daniela Fernandez Society: ASEBA Standard

Name: Anna Fernandez

Age: 1

Birth Date: 2016-08-08

**Burlington agency** Agency:

Relationship: Mother

Verified: Yes

| Other Problems |                  |   |                 |  |  |  |  |
|----------------|------------------|---|-----------------|--|--|--|--|
| 1              | 3.AfraidOfNew    | 1 | 54.PicksSkin    |  |  |  |  |
| 1              | 9.ChewNonFood    | 0 | 55.SexParts     |  |  |  |  |
| 0              | 11.SeeksHelp     | 0 | 57.EyeProb      |  |  |  |  |
| 1              | 13.Cries         | 0 | 60.SkinProb     |  |  |  |  |
| 1              | 14.CruelAnimal   | 1 | 61.Won'tEat     |  |  |  |  |
| 1              | 17.DestroyOwn    | 0 | 63.RocksHead    |  |  |  |  |
| 1              | 25.NotGetAlong   | 0 | 65.ResistToilet |  |  |  |  |
| 0              | 26.NoFun         | 0 | 72.LittleFear   |  |  |  |  |
| 0              | 28.OutofHome     | 1 | 73.Shy          |  |  |  |  |
| 1              | 30.Jealous       | 0 | 75.SmearsBM     |  |  |  |  |
| 0              | 31.EatNonFood    | 0 | 76.SpeechProb   |  |  |  |  |
| 1              | 32.Fears         | 0 | 77.Stares       |  |  |  |  |
| 0              | 34.GetsHurt      | 0 | 80.StrangeBehav |  |  |  |  |
| 1              | 36.GetIntoThings | 0 | 89.Underactive  |  |  |  |  |
| 0              | 41.HoldsBreath   | 0 | 91.Loud         |  |  |  |  |
| 0              | 49.Overeating    | - | 100.OtherProb   |  |  |  |  |
| 0              | 50.Overtired     |   |                 |  |  |  |  |
|                | 1                |   |                 |  |  |  |  |

The Child Behavior Checklist for Ages 1 1/2-5 (CBCL 1.5-5) was completed by Daniela Fernandez, Anna's mother, to obtain her perception of Anna's problems.

On the CBCL 1.5-5 problem scales, Anna's Internalizing Problems, Externalizing Problems, Total Problems and Stress Problems scores were all in the normal range for girls aged 1. Her scores on the Anxious / Depressed, Somatic Complaints, Withdrawn, Sleep Problems, Attention Problems and Aggressive Behavior syndromes were in the normal range. Her score on the Emotionally Reactive syndrome was in the borderline clinical range (93rd to 97th percentile). These results indicate that Daniela Fernandez, Anna's mother reported more problems than are typically reported for girls aged 1, particularly problems of Emotionally Reactive nature.