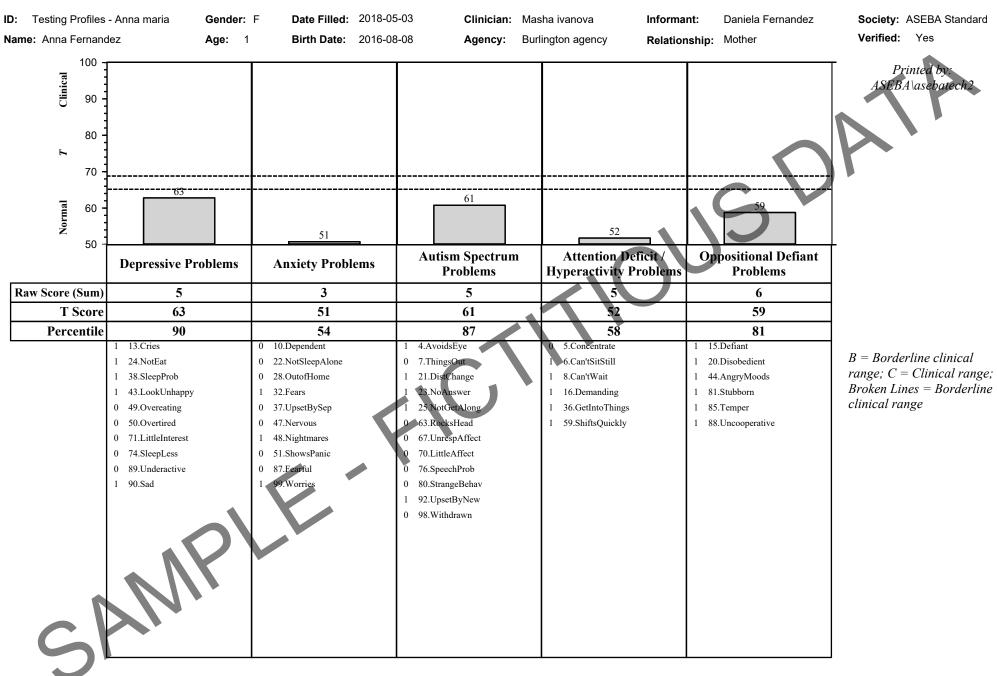

# **CBCL/1.5-5 - Syndrome Scale Scores**

| ID: Testing Profiles     | - Anna maria Gen                                                                                                                    | der: F Date Filled                                                                                                      | i: 2018-05-03                                                                                                                                                 | Clinician: Masha ivanova                                                                                                                  | Informant:                                                                                                                          | Daniela Fernandez                                                             | Society: ASEBA Standa                                                                                                                                                                                                                                                                          |  |
|--------------------------|-------------------------------------------------------------------------------------------------------------------------------------|-------------------------------------------------------------------------------------------------------------------------|---------------------------------------------------------------------------------------------------------------------------------------------------------------|-------------------------------------------------------------------------------------------------------------------------------------------|-------------------------------------------------------------------------------------------------------------------------------------|-------------------------------------------------------------------------------|------------------------------------------------------------------------------------------------------------------------------------------------------------------------------------------------------------------------------------------------------------------------------------------------|--|
| Name: Anna Fernand       | lez <b>Age</b>                                                                                                                      | : 1 Birth Date                                                                                                          | : 2016-08-08                                                                                                                                                  | Agency: Burlington agen                                                                                                                   | Relationship:                                                                                                                       | Mother                                                                        | Verified: Yes                                                                                                                                                                                                                                                                                  |  |
| 100                      |                                                                                                                                     | Inter                                                                                                                   | nalizing                                                                                                                                                      |                                                                                                                                           | Externalizing                                                                                                                       |                                                                               |                                                                                                                                                                                                                                                                                                |  |
| 7 Clinical<br>80 -       |                                                                                                                                     |                                                                                                                         |                                                                                                                                                               |                                                                                                                                           |                                                                                                                                     |                                                                               |                                                                                                                                                                                                                                                                                                |  |
| Normal<br>Normal<br>- 09 | 65                                                                                                                                  | 52                                                                                                                      | 50                                                                                                                                                            | 56                                                                                                                                        | 53                                                                                                                                  | 51                                                                            | 59                                                                                                                                                                                                                                                                                             |  |
| 30                       | Emotionally Reactive                                                                                                                | Anxious / Depressed                                                                                                     | Somatic Complaints                                                                                                                                            | Withdrawn                                                                                                                                 | Sleep Problems                                                                                                                      | Attention Problems                                                            | Aggressive<br>Behavior                                                                                                                                                                                                                                                                         |  |
| Raw Score (Sum)          | 6                                                                                                                                   | 3                                                                                                                       | 1                                                                                                                                                             | 2                                                                                                                                         | 3                                                                                                                                   | 2                                                                             | 16                                                                                                                                                                                                                                                                                             |  |
| T Score                  | 65-B                                                                                                                                | 52                                                                                                                      | 50                                                                                                                                                            | 56                                                                                                                                        | 53 51                                                                                                                               |                                                                               | 59                                                                                                                                                                                                                                                                                             |  |
| Percentile               | 93                                                                                                                                  | 58                                                                                                                      | <=50                                                                                                                                                          | 73                                                                                                                                        | 62                                                                                                                                  | 54                                                                            | 81                                                                                                                                                                                                                                                                                             |  |
|                          | 1 21.DistChange 0 46.Twitching 0 51.ShowsPanic 0 79.RapidShifts 1 82.MoodChang 1 83.Sulks 1 92.UpsetByNew 1 97.Whining 1 99.Worries | 0 10.Dependent 1 33.FeelingsHurt 0 37.UpsetBySep 1 43.LookUnhappy 0 47.Nervous 0 68.SelfConscious 0 87.Fearful 1 90.Sad | 0 1.AchesPains 0 7.ThingsOut 0 12.Constipated 0 19.Darrhea 1 24.NotEat 0 39.Headaches 0 45.Nausea 0 52.PainfulBM 0 78.Stomachaches 0 86.TooNeat 0 93.Vomiting | 0 2.Acts Young 1 4.Avoids Eye 1 23.NoAnswer 0 62.Refuses Active 0 67.Unresp Affect 0 70.Little Affect 0 71.Little Interest 0 98.Withdrawn | 0 22.NotSleepAlone<br>1 38.SleepProb<br>1 48.Nightmares<br>1 64.ResistsBed<br>0 74.SleepLess<br>0 84.TalkInSleep<br>0 94.WakesOften | 0 5.Concentrate 1 6.Can'tSitStill 0 56.Clumsy 1 59.ShiftsQuickly 0 95.Wanders | 1 8.Can'tWait 1 15.Defiant 1 16.Demanding 0 18.DestroyOther 1 20.Disobedient 1 27.NoGuilt 1 29.Frustrated 1 35.Fights 1 40.HitsOthers 1 42.HurtAccident 1 44.AngryMoods 0 53.Attacks 1 58.Punishment 1 66.Screams 1 69.Selfish 1 81.Stubborn 1 85.Temper 1 88.Uncooperative 0 96.WantAttention |  |

The Child Behavior Checklist for Ages 1 1/2-5 (CBCL 1.5-5) was completed by Daniela Fernandez, Anna's mother, to obtain her perception of Anna's problems.

On the CBCL 1.5-5 problem scales, Anna's Internalizing Problems, Externalizing Problems, Total Problems and Stress Problems scores were all in the normal range for girls aged 1. Her scores on the Anxious / Depressed, Somatic Complaints, Withdrawn, Sleep Problems, Attention Problems and Aggressive Behavior syndromes were in the normal range. Her score on the Emotionally Reactive syndrome was in the borderline clinical range (93rd to 97th percentile). These results indicate that Daniela Fernandez, Anna's mother reported more problems than are typically reported for girls aged 1, particularly problems of Emotionally Reactive nature.