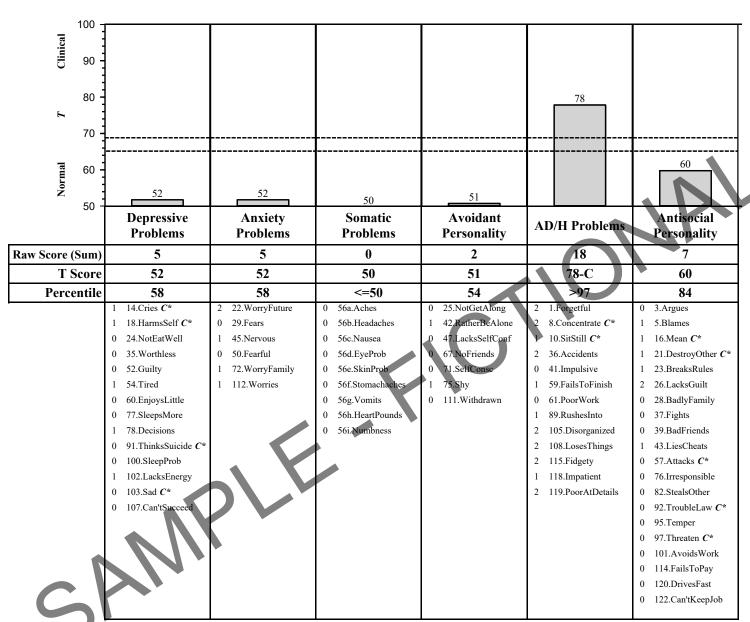

On the ASR/18-59 - DSM-Oriented Scales, Isabela's scores on the Depressive Problems, Anxiety Problems, Somatic Problems, Avoidant Personality Problems and Antisocial Personality scales were in the normal range. Isabela's score on the AD/H Problems scale was in the clinical range above the 97th percentile. These results indicate that the DSM should be consulted to determine whether Isabela meets diagnostic criteria for AD/H Problems. On the Attention Deficit/Hyperactivity subscales, Isabela's score on the Inattention Problems Subscale scale was in the clinical range above the 97th percentile. Isabela's score on the Hyperactivity-Impulsivity Problems Subscale scale was in the borderline clinical range (93rd to 97th percentile).