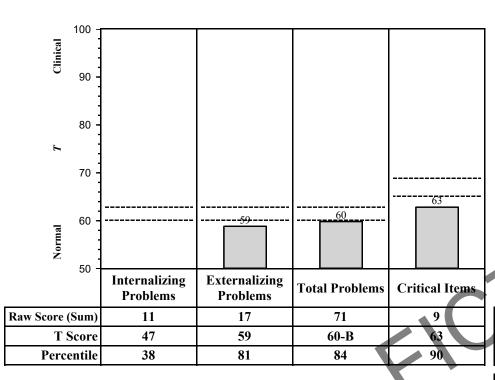

On Isabela's ASR 18-59 problem scales for women aged 26, the Internalizing Problems scale score was in the normal range, the Externalizing Problems scale score was in the normal range, the Total Problems scale score was in the borderline clinical range (84th to 90th percentile). Isabela's scores on the Anxious / Depressed, Withdrawn, Somatic Complaints, Thought Problems, Aggressive Behavior, Rule-Breaking Behavior and Intrusive syndromes were in the normal range. Isabela's score on the Attention Problems syndrome was in the clinical range above the 97th percentile. These results indicate that Isabela reported more problems than are typically reported for women aged 26, particularly problems of Attention Problems nature. Isabela's scores on the Critical Items are listed in the box below. The sum of Isabela's scores on the Critical Items was in the normal range.