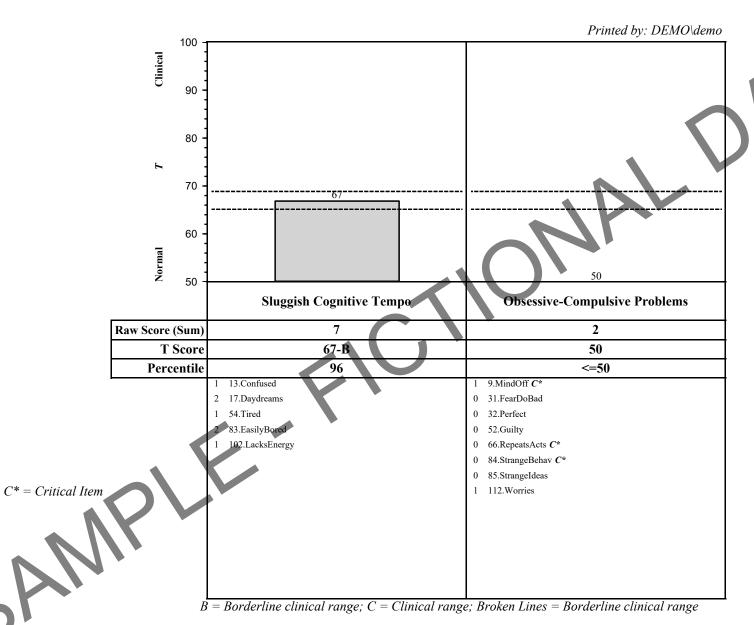

### **ASR/18-59 - 2014 Scale Scores**

ID: c3 Z07 Gender: F Date Completed: Clinician: Clinician1 Clinician1 Informant: self Society: ASEBA Standard

Name: Sample Adult Age: 26 Birth Date: Agency: Agency 1 Relationship: the informant Verified: No