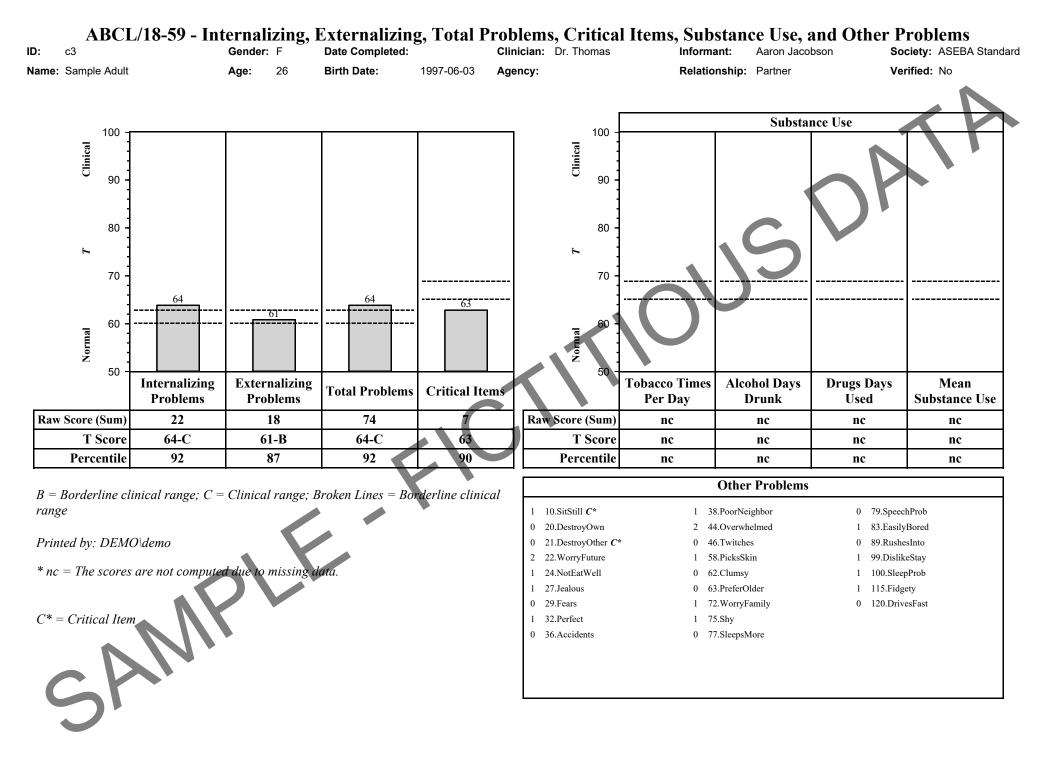

The Substance Use scales were not scored.

On Sample's ABCL 18-59 problem scales for women aged 26, the Internalizing Problems scale score was in the clinical range above the 90th percentile, the Externalizing Problems scale score was in the borderline clinical range (84th to 90th percentile), the Total Problems scale score was in the clinical range above the 90th percentile. Her scores on the Anxious / Depressed, Somatic Complaints, Thought Problems, Rule-Breaking Behavior and Intrusive syndromes were in the normal range. Her scores on the Withdrawn, Attention Problems and Aggressive Behavior syndromes were in the borderline clinical range (93rd to 97th percentile). These results indicate that Aaron Jacobson reported more problems than are typically reported for women aged 26, particularly problems of Withdrawn, Attention Problems and Aggressive Behavior nature. Sample's scores on the Critical Items are listed in the box below. The sum of Sample's scores on the Critical Items was in the normal range.