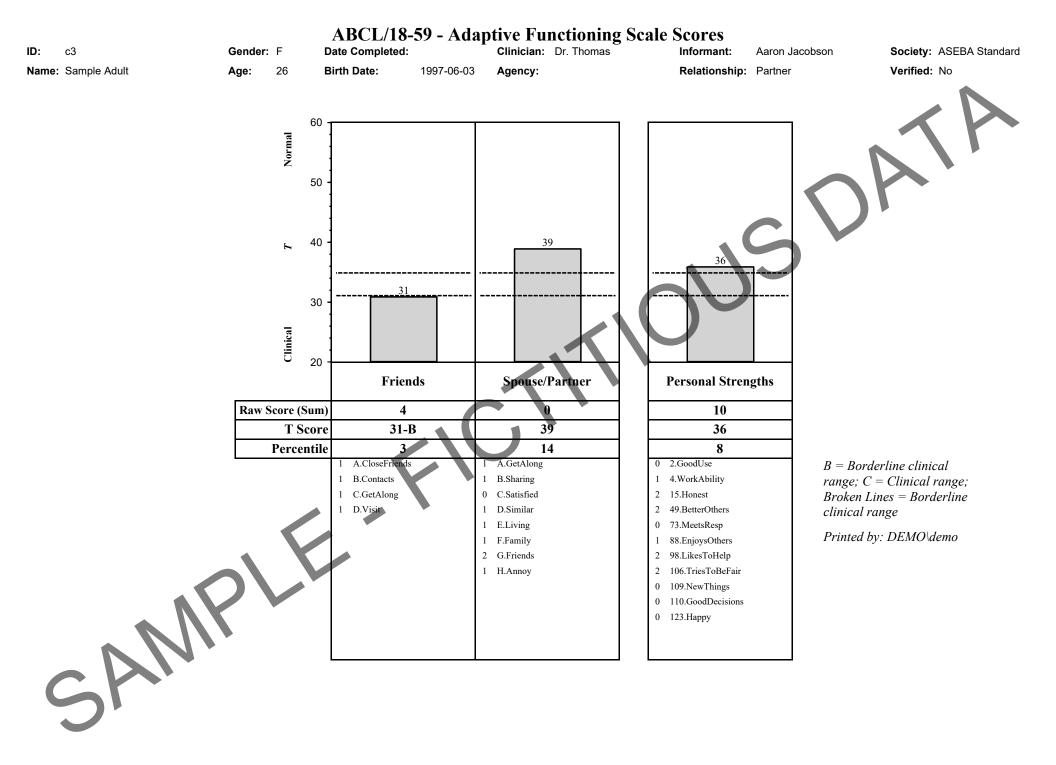

On the ABCL/18-59 - Adaptive Functioning Scale Scores, Sample's score on the Spouse/Partner syndrome was in the normal range. Sample's score on the Friends syndrome was in the borderline clinical range (3rd to 7th percentile). Sample's score on the Personal Strengths scale was in the normal range.