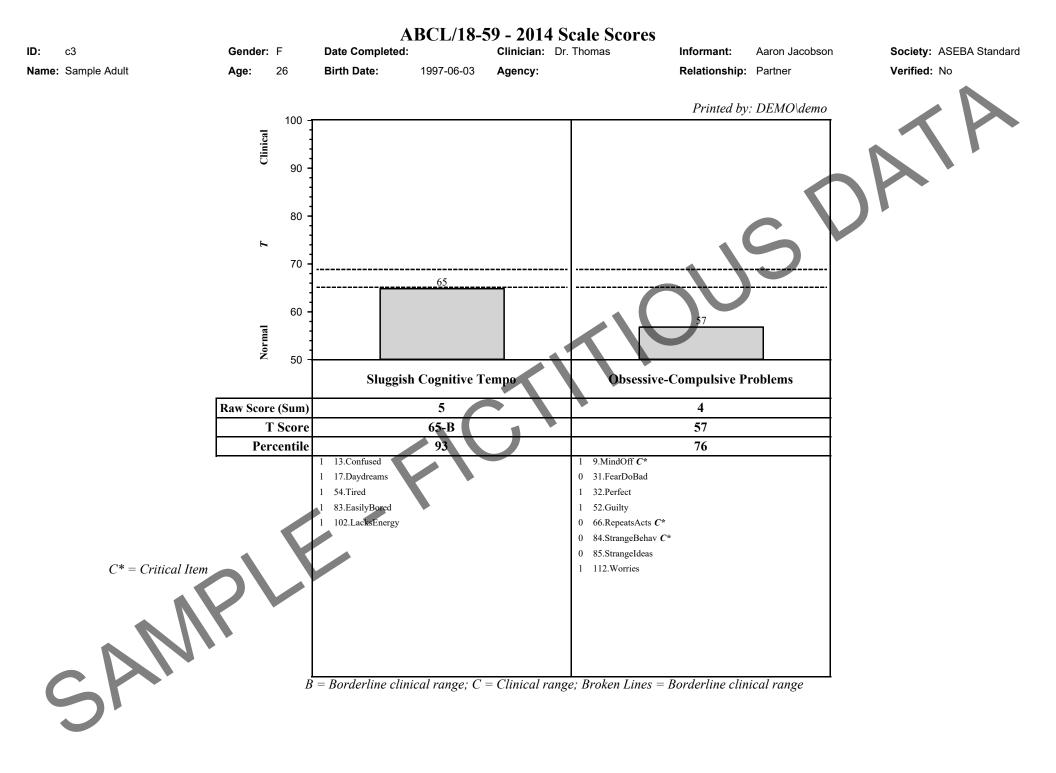

| <ol> <li>108.LosesThings</li> <li>115.Fidgety</li> <li>118.Impatient</li> <li>119.PoorAtDetails</li> </ol>                                                                                                          | 0       43.LiesCheats         0       57.Attacks C*         1       76.Irresponsible         0       82.StealsOther         0       92.TroubleLaw C*         1       95.Temper         0       97.Threaten C*         0       101 AvoidsWork | 95       Percentile       73         Borderline = 93rd-97th %ile       Clinical = >97th %ile         C* = Critical Item       R = Borderline clinical range; C = Clinical ange; Broken Lines = Borderline clinical ange        |



## ABCL 18-59 - Narrative Report And Critical Items

 ID: c3

 Name: Sample Adult

 Gender: F

 Age: 26
 Society

 Birth Date: 1997-06-03

 Printed by: DEMO\demo

Date Completed:Clinician:Dr. Thomas AchenbachInformant:Aaron JacobsonRelationship:PartnerAgency:Agency:

The Adult Behavior Checklist for Ages 18-59 (ABCL 18-59) was completed by Aaron Jacobson, Sample's partner, to obtain Aaron Jacobson's perception of Sample's adaptive functioning, substance use, and problems.

On the ABCL/18-59 - Adaptive Functioning Scale Scores, Sample's score on the Spouse/Partner syndrome was in the normal range. Sample's score on the Friends syndrome was in the borderline clinical range (3rd to 7th percentile). Sample's score on the Personal Strengths scale was in the normal range.

The Substance Use sc